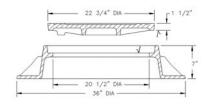

## V-1345 FRAME & COVER

Heavy duty Machined bearing surfaces Stackable frame

Options Custom logo covers Special lettered covers Adjusting risers