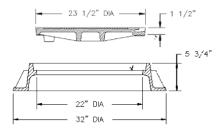

## 1348 FRAME & COVER

Heavy duty Machined bearing surfaces Stackable frame

Options
Custom logo covers
Special lettered covers
Gasket seal covers
Watertite assembly
Adjusting risers
Grate — V-3418-1
ADA Grate — V-3418-3