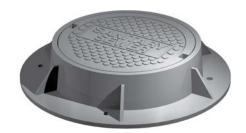

## V-1344 FRAME & COVER

Heavy duty Machined bearing surfaces Stackable frame

Options
Custom logo covers
Special lettered covers
Adjusting risers
Grate — V-3344