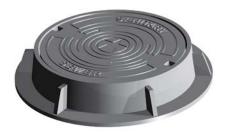

## V-1344 FRAME & COVER

Heavy duty Machined bearing surfaces Stackable frame

Options
Custom logo covers
Special lettered covers
Adjusting risers
Grate — V-3344