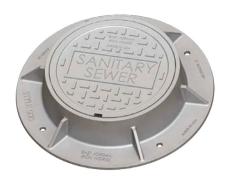

## V-1345 FRAME & COVER

Heavy duty Machined bearing surfaces Stackable frame

Options Custom logo covers Special lettered covers Adjusting risers