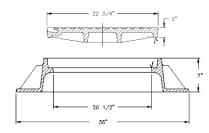

## V-1344 FRAME & COVER

Heavy duty Machined bearing surfaces Stackable frame

Options
Custom logo covers
Special lettered covers
Adjusting risers
Grate — V-3344