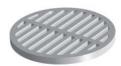

## V-1344 FRAME & COVER

Heavy duty Machined bearing surfaces Stackable frame

Options
Custom logo covers
Special lettered covers
Adjusting risers
Grate — V-3344





## V-1345 FRAME & COVER

Heavy duty Machined bearing surfaces Stackable frame

Options Custom logo covers Special lettered covers Adjusting risers





## 1348 FRAME & COVER

Heavy duty Machined bearing surfaces Stackable frame

Options
Custom logo covers
Special lettered covers
Gasket seal covers
Watertite assembly
Adjusting risers
Grate — V-3418-1
ADA Grate — V-3418-3







Radial Grate
Approx. 162 sq. in.
open area

Supplied By:



877-903-7246